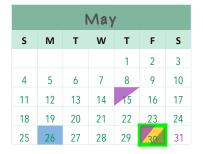

April 14 - 18 Spring Break

| May 15 - Noon Dismissal - Portfolio Night |
|-------------------------------------------|
| May 26 - School Closed - Memorial Day     |
| May 30 - Last Day of School Noon Dismisso |

#### Important School Dates (Tentative):

- Meet Your Teacher: Monday / Tuesday, August 5 & 6
- First Day for Students: Wednesday, August 7
- Stingray Scramble: Saturday, September 28 • Fall Portfolio Night: Thursday November 21
- Rise Against Hunger: Friday, November 22
- Beaufort Twilight Run: Saturday, March 22
- Spring Portfolio Night: Thursday, May 15
- Last Day of School: Friday, May 30

### **Trimesters:**

- Trimester 1 Ends: Friday, November 8th
- Trimester 2 Ends: Wednesday, February 26th
- Trimester 3 Ends: Friday, May 30th