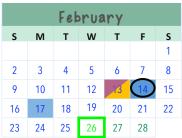

Jan 7 - Students Return Jan 20 - School Closed - MLK Day

Feb 14 - No School

Feb 14 - Potential Weather Make Up Day Feb 17 - No School Presidents Day Feb 26 - Trimester 2 Ends

| March |    |    |    |    |    |     |  |
|-------|----|----|----|----|----|-----|--|
| S     | М  | Т  | W  | Т  | F  | S   |  |
|       |    |    |    |    |    | 1   |  |
| 2     | 3  | 4  | 5  | 6  | 7  | 8   |  |
| 9     | 10 | 11 | 12 | 13 | 14 | 15  |  |
| 16    |    | 18 | 19 | 20 | 21 | BTR |  |
| 23    | 24 | 25 | 26 | 27 | 28 | 29  |  |
| 30    | 31 |    |    |    |    |     |  |

### **Trimesters:**

- Trimester 1 Ends: Friday, November 8th
- Trimester 2 Ends: Wednesday, February 26th
- Trimester 3 Ends: Friday, May 30th