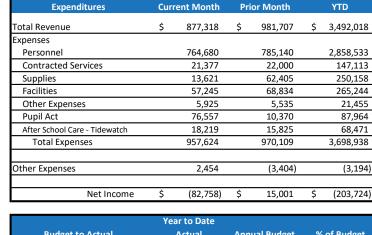

#### Finance Report - Brennan

• Monthly Financial Statements (October) See attachments.

|                               | Ye | ear to Date |     |             |             |
|-------------------------------|----|-------------|-----|-------------|-------------|
| Budget to Actual              |    | Actual      | Anı | nual Budget | % of Budget |
| Revenue                       |    |             |     |             |             |
| Local Funding                 | \$ | 188,935     | \$  | 810,000     | 23%         |
| Base Funding                  |    | 3,113,095   |     | 9,534,228   | 33%         |
| State Funding                 |    | 132,023     |     | 531,720     | 25%         |
| Federal Funding               |    | 57,965      |     | 360,000     | 16%         |
| Total Revenue                 |    | 3,492,018   |     | 11,235,948  | 31%         |
| Expenses                      |    |             |     |             |             |
| Personnel                     |    | 2,858,533   |     | 8,895,884   | 32%         |
| Contracted Services           |    | 147,113     |     | 462,100     | 32%         |
| Supplies                      |    | 250,158     |     | 471,000     | 53%         |
| Facilities                    |    | 265,244     |     | 798,000     | 33%         |
| Other Expenses                |    | 21,455      |     | 57,800      | 37%         |
| Pupil Activities              |    | 87,964      |     | 158,000     | 56%         |
| After School Care - Tidewatch |    | 68,471      |     | 181,768     | 38%         |
| Other Expenses                | •  | (3,194)     |     | 199,000     | -2%         |
| Net Income                    | \$ | (203,724)   | \$  | 12,396      |             |