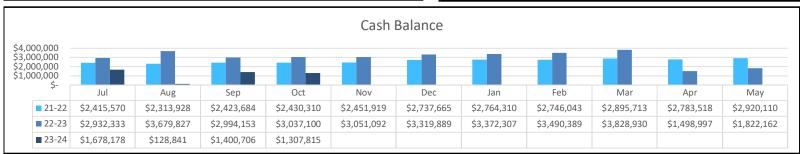

| Balance Sheet             | Oct 31, 23      | Sep 30, 23      | Oct 31, 22      |
|---------------------------|-----------------|-----------------|-----------------|
| Cash                      | \$<br>1,307,815 | \$<br>1,400,706 | \$<br>2,994,153 |
| Accouts Receivable        | 38,791          | 32,379          | 21,173          |
| Other Current Assest      | 2,449,453       | 2,427,182       | 205,397         |
| Other Assets              | 10,000          | 10,000          | 10,000          |
|                           |                 |                 |                 |
| Accounts Payable          | 58,384          | 45,116          | 55,804          |
| Credit Cards              | 11,879          | 9,594           | 13,302          |
| Other Current Liabilities | 398,443         | 395,445         | 197,566         |
|                           |                 |                 |                 |
| Net Position/Fund Balance | \$<br>3,337,353 | \$<br>3,420,112 | \$<br>2,824,032 |