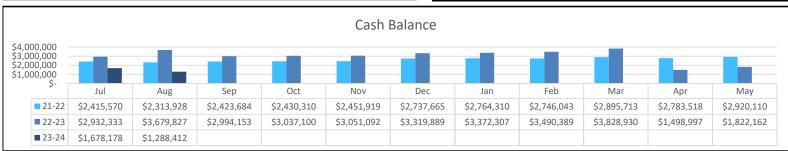

**ADJOURN** 

| Balance Sheet             | Aug 31, 23      | Jul 31, 23      | Aug 31, 22      |
|---------------------------|-----------------|-----------------|-----------------|
| Cash                      | \$<br>1,288,412 | \$<br>1,678,178 | \$<br>2,932,332 |
| Accouts Receivable        | 26,781          | 31,939          | 20,626          |
| Other Current Assest      | 2,392,623       | 2,319,594       | 129,877         |
| Other Assets              | 10,000          | 10,000          | 10,000          |
|                           |                 |                 |                 |
| Accounts Payable          | 61,493          | 86,024          | 105,332         |
| Credit Cards              | 29,458          | 21,389          | 31,710          |
| Other Current Liabilities | 221,756         | 459,817         | 204,631         |
|                           |                 |                 |                 |
| Net Position/Fund Balance | \$<br>3,405,109 | \$<br>3,472,480 | \$<br>2,751,162 |

# Riverview Charter School Balance Sheet As of August 31, 2023

|                                        | Aug 31, 23 | Jul 31, 23 | \$ Change |
|----------------------------------------|------------|------------|-----------|
| ASSETS                                 |            |            |           |
| Current Assets                         |            |            |           |
| Checking/Savings                       |            |            |           |
| 10103 · OP-Truist OP 5945              | 1,288,381  | 1,678,146  | (389,766) |
| 10400 · Petty Cash                     | 32         | 32         | 0         |
| Total Checking/Savings                 | 1,288,412  | 1,678,178  | (389,766) |
| Accounts Receivable                    |            |            |           |
| 11100 · A/R - SandBox                  | 7,293      | 8,455      | (1,163)   |
| 11110 · A/R - Wordware                 | 27,368     | 31,364     | (3,996)   |
| 11150 · Doubtful accounts allowance    | (7,880)    | (7,880)    | 0         |
| Total Accounts Receivable              | 26,781     | 31,939     | (5,158)   |
| Other Current Assets                   |            |            |           |
| 14050 · Prepaid Expense                | 92,701     | 70,181     | 22,519    |
| 14110 · Due from other Gov. Units      | 14,817     | 32,085     | (17,268)  |
| 14600 · Deposits                       | 56,836     | 0          | 56,836    |
| 14800 · Treasury Bond                  | 2,228,270  | 2,217,328  | 10,942    |
| Total Other Current Assets             | 2,392,623  | 2,319,594  | 73,030    |
| Total Current Assets                   | 3,707,816  | 4,029,710  | (321,894) |
| Other Assets                           |            |            |           |
| 18700 · Security Deposits Asset        | 10,000     | 10,000     | 0         |
| Total Other Assets                     | 10,000     | 10,000     | 0         |
| TOTAL ASSETS                           | 3,717,816  | 4,039,710  | (321,894) |
| LIABILITIES & EQUITY                   |            |            |           |
| Liabilities                            |            |            |           |
| Current Liabilities                    |            |            |           |
| Accounts Payable                       |            |            |           |
| 20000 · Accounts Payable               | 61,493     | 86,024     | (24,531)  |
| Total Accounts Payable                 | 61,493     | 86,024     | (24,531)  |
| Credit Cards                           |            |            |           |
| 22000 · BB&T CC 9976                   | 10,782     | 14,071     | (3,289)   |
| 22001 · Credit Card - AMEX 81000       | 18,676     | 7,318      | 11,358    |
| Total Credit Cards                     | 29,458     | 21,389     | 8,069     |
| Other Current Liabilities              |            |            |           |
| 20010 · Due to State                   | 2,206      | 2,206      | 0         |
| 24000 · Payroll Liabilities            | 0          | (416)      | 416       |
| 24300 · Retirement Liability           |            |            |           |
| 24305 · Retirement Liability SCRS      | 155,887    | 279,986    | (124,099) |
| 24315 · Voya Retirement Liability      | 1,078      | 575        | 503       |
| 24316 · TIAA CREF Retirement Liability | 1,342      | 757        | 585       |
| 24317 · Mass Mutual Retirement Liab    | 1,198      | 883        | 315       |
| 24318 · Valic Retirement Liability     | 506        | 506        | 0         |
| Total 24300 · Retirement Liability     | 160,011    | 282,708    | (122,696) |
| 25000 · Deferred Revenue               | 47,566     | 47,566     | 0         |
| 26001 · Prepaid Student Fees-Wordware  | 11,973     | 6,605      | 5,368     |
| 27000 · Accrued Expenses               | 0          | 121,149    | (121,149) |
| Total Other Current Liabilities        | 221,756    | 459,817    | (238,061) |
| Total Current Liabilities              | 312,707    | 567,230    | (254,524) |
| Total Liabilities                      | 312,707    | 567,230    | (254,524) |
| Equity                                 |            |            |           |
| 32000 · General Fund Balance           | 3,357,797  | 3,357,797  | 0         |
| 33000 · Food Service Fund Balance      | 183,280    | 183,280    | 0         |
| Net Income                             | (135,968)  | (68,598)   | (67,370)  |
| Total Equity                           | 3,405,109  | 3,472,480  | (67,370)  |
| TOTAL LIABILITIES & EQUITY             | 3,717,816  | 4,039,710  | (321,894) |
|                                        |            |            |           |