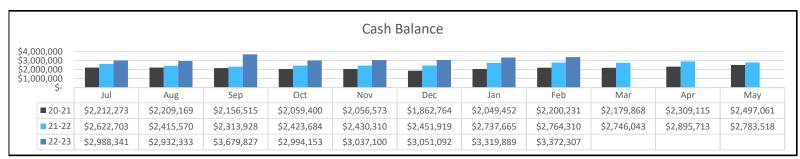

#### **Riverview Charter School**

| Balance Sheet             | Feb 28, 23      | Jan 31, 23 |           | \$ Change    |  |
|---------------------------|-----------------|------------|-----------|--------------|--|
| Cash                      | \$<br>3,372,307 | \$         | 3,319,890 | \$<br>52,417 |  |
| Accouts Receivable        | 25,031          |            | 24,938    | 93           |  |
| Other Current Assest      | 283,706         |            | 269,217   | 14,490       |  |
| Other Assets              | 10,000          |            | 10,000    | -            |  |
|                           |                 |            |           |              |  |
| Accounts Payable          | 22,830          |            | 34,900    | (12,070)     |  |
| Credit Cards              | 19,784          |            | 17,217    | 2,567        |  |
| Other Current Liabilities | 351,604         |            | 346,535   | 5,069        |  |
|                           | <u> </u>        |            | <u> </u>  | <u> </u>     |  |
| Net Position/Fund Balance | \$<br>3,296,825 | \$         | 3,225,392 | \$<br>71,433 |  |

# Riverview Charter School Balance Sheet As of February 28, 2023

|                                        | Eab 29 22   | lan 21 22  | ¢ Chango  |
|----------------------------------------|-------------|------------|-----------|
| ASSETS                                 | Feb 28, 23  | Jan 31, 23 | \$ Change |
| Current Assets                         |             |            |           |
| Checking/Savings                       |             |            |           |
| 10103 · OP-BB&T OP 5945                | 3,372,275   | 3,319,858  | 52,417    |
| 10400 · Petty Cash                     | 32          | 32         | 0         |
| Total Checking/Savings                 | 3,372,307   | 3,319,890  | 52,417    |
| Accounts Receivable                    | -,- ,       | -,,        | - ,       |
| 11100 · A/R - SandBox                  | 5,258       | 4,897      | 361       |
| 11110 · A/R - Wordware                 | 25,335      | 25,603     | (268)     |
| 11150 · Doubtful accounts allowance    | (5,562)     | (5,562)    | , o       |
| Total Accounts Receivable              | 25,031      | 24,938     | 93        |
| Other Current Assets                   |             |            |           |
| 13300 · Other Receivables              | 1,516       | 1,516      | 0         |
| 14050 · Prepaid Expense                | 89,982      | 101,374    | (11,392)  |
| 14110 · Due from other Gov. Units      | 146,794     | 120,914    | 25,880    |
| 14600 · Deposits                       | 45,413      | 45,413     | 0         |
| Total Other Current Assets             | 283,706     | 269,217    | 14,490    |
| Total Current Assets                   | 3,681,044   | 3,614,044  | 67,000    |
| Other Assets                           | , ,         |            | ·         |
| 18700 · Security Deposits Asset        | 10,000      | 10,000     | 0         |
| Total Other Assets                     | 10,000      | 10,000     | 0         |
| TOTAL ASSETS                           | 3,691,044   | 3,624,044  | 67,000    |
| LIABILITIES & EQUITY                   | <del></del> |            |           |
| Liabilities                            |             |            |           |
| Current Liabilities                    |             |            |           |
| Accounts Payable                       |             |            |           |
| 20000 · Accounts Payable               | 22,830      | 34,900     | (12,070)  |
| Total Accounts Payable                 | 22,830      | 34,900     | (12,070)  |
| Credit Cards                           | ,           | 2 1,0 2 2  | (==,=,=,  |
| 22000 · BB&T CC 9976                   | 17,305      | 14,503     | 2,802     |
| 22001 · Credit Card - AMEX 81000       | 2,479       | 2,714      | (235)     |
| Total Credit Cards                     | 19,784      | 17,217     | 2,567     |
| Other Current Liabilities              | -, -        | ,          | ,         |
| 20010 · Due to State                   | 4,556       | 4,556      | 0         |
| 24000 · Payroll Liabilities            | 2,375       | 868        | 1,507     |
| 24300 · Retirement Liability           | •           |            | ·         |
| 24305 · Retirement Liability SCRS      | 298,975     | 294,986    | 3,989     |
| 24310 · Retirement Liability SCRS Loan | 0           | 47         | (47)      |
| 24315 · Voya Retirement Liability      | 838         | 558        | 280       |
| 24316 · TIAA CREF Retirement Liability | 1,391       | 1,041      | 350       |
| 24317 · Mass Mutual Retirement Liab    | 1,230       | 1,230      | 0         |
| 24318 · Valic Retirement Liability     | 480         | 480        | 0         |
| Total 24300 · Retirement Liability     | 302,913     | 298,341    | 4,572     |
| 25000 · Deferred Revenue               | 32,572      | 32,572     | 0         |
| 26001 · Prepaid Student Fees-Wordware  | 9,189       | 10,199     | (1,010)   |
| Total Other Current Liabilities        | 351,604     | 346,535    | 5,069     |
| Total Current Liabilities              | 394,219     | 398,652    | (4,434)   |
| Total Liabilities                      | 394,219     | 398,652    | (4,434)   |
| Equity                                 | , ,         | ,          | ( , - ,   |
| 32000 · General Fund Balance           | 2,513,392   | 2,513,392  | 0         |
| 33000 · Food Service Fund Balance      | 183,280     | 183,280    | 0         |
| Net Income                             | 600,153     | 528,720    | 71,433    |
| Total Equity                           | 3,296,825   | 3,225,392  | 71,433    |
| TOTAL LIABILITIES & EQUITY             | 3,691,044   | 3,624,044  | 67,000    |
|                                        |             |            |           |